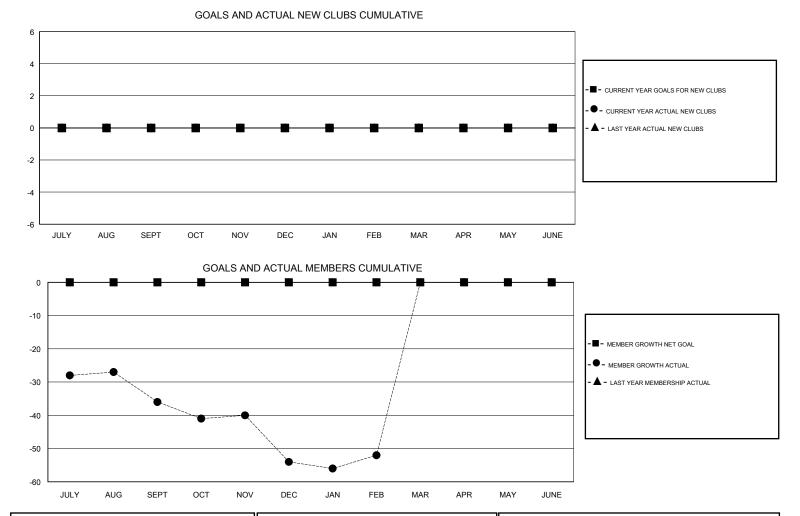

## CINDY GREGG GMT:

| GMT: CINDY GREGG |               |             | LOCATION VIRGINIA |                                  |                           | GMT CA                  |                                                    |
|------------------|---------------|-------------|-------------------|----------------------------------|---------------------------|-------------------------|----------------------------------------------------|
|                  | Club          | )S          |                   | Members<br>RESULTS FOR 2018-2019 |                           |                         |                                                    |
|                  | RESULTS FOR   | R 2018-2019 |                   |                                  |                           |                         |                                                    |
| QUARTER          | NEW CLUB GOAL | NEW CLUBS   | DROPPED CLUBS     | QUARTER                          | MEMBER GROWTH NET<br>GOAL | MEMBER GROWTH<br>ACTUAL | DROPPED<br>MEMBERS ACTUAL<br>(including transfers) |
| JULY/AUG/SEPT    | 0             | 0           | 0                 | JULY/AUG/SEPT                    | 0                         | 49                      | 76                                                 |
| OCT/NOV/DEC      | 0             | 0           | 1                 | OCT/NOV/DEC                      | 0                         | 49                      | 66                                                 |
| JAN/FEB/MAR      | 0             | 0           | 0                 | JAN/FEB/MAR                      | 0                         | 33                      | 26                                                 |
| APR/MAY/JUNE     | 0             | 0           | 0                 | APR/MAY/JUNE                     | 0                         | 0                       | 0                                                  |